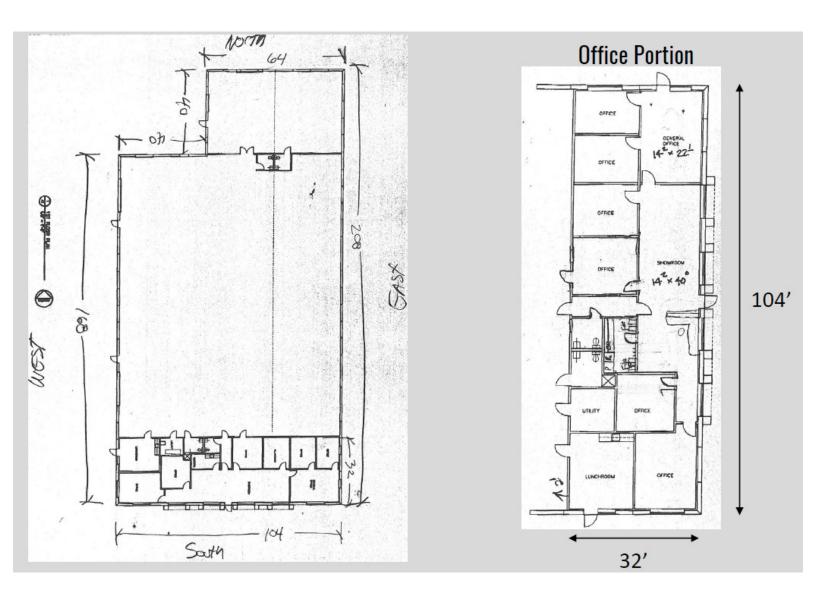

Demised Smaller Warehouse is Separately Metered
- Built in 2002

100 South Fifth Street, Suite 2100 Minneapolis, MN 55402

nmrk.com

The information contained herein has been obtained from sources deemed reliable but has not been verified and no guarantee, warranty or representation, either express or implied, is made with respect to such information. Terms of sale or lease and availability are subject to change or withdrawal without notice.

# 8440 EAGLE CREEK PARKWAY | SAVAGE, MN 55378









#### CONTACT

Brian Netz Senior Managing Director t 612-430-9947 brian.netz@nmrk.com nmrk.com



# 8440 EAGLE CREEK PARKWAY | SAVAGE, MN 55378

### **Photos**





















#### CONTACT

Brian Netz Senior Managing Director t 612-430-9947 brian.netz@nmrk.com nmrk.com



## **Floor Plans**



#### CONTACT

Brian Netz Senior Managing Director t 612-430-9947 brian.netz@nmrk.com





# 8440 EAGLE CREEK PARKWAY | SAVAGE, MN 55378

Survey







#### CONTACT

nmrk.com

Brian Netz Senior Managing Director t 612-430-9947 brian.netz@nmrk.com