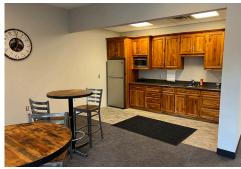

e 14'  $\times$  14')
- 16' Clear Height
- Air Conditioned Throughout
- Power: 800 Amps, 3-Phase 480 Volt
- 40 Parking Spaces
- Demised Smaller Warehouse is Separately Metered
- Built in 2002

100 South Fifth Street, Suite 2100 Minneapolis, MN 55402

nmrk.com

The information contained herein has been obtained from sources deemed reliable but has not been verified and no guarantee, warranty or representation, either express or implied, is made with respect to such information. Terms of sale or lease and availability are subject to change or withdrawal without notice.

# 8440 EAGLE CREEK PARKWAY | SAVAGE, MN 55378









#### CONTACT

Brian Netz Senior Managing Director t 612-430-9947 brian.netz@nmrk.com nmrk.com



# 8440 EAGLE CREEK PARKWAY | SAVAGE, MN 55378

### **Photos**





















#### CONTACT

Brian Netz Senior Managing Director t 612-430-9947 brian.netz@nmrk.com nmrk.com



## **Floor Plans**



#### CONTACT

Brian Netz Senior Managing Director t 612-430-9947 brian.netz@nmrk.com





# 8440 EAGLE CREEK PARKWAY | SAVAGE, MN 55378

Survey







#### CONTACT

nmrk.com

Brian Netz Senior Managing Director t 612-430-9947 brian.netz@nmrk.com