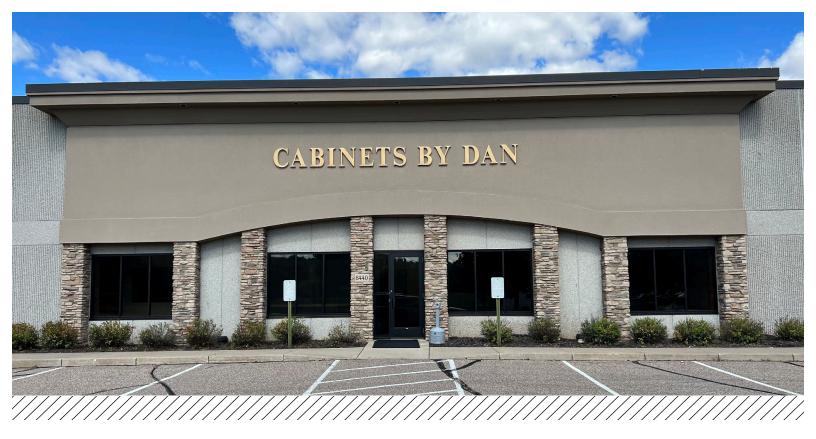

# Office/Warehouse Building for Sale

# 8440 EAGLE CREEK PARKWAY SAVAGE, MN 55378