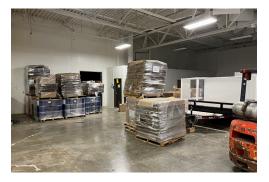

14' and One 14'  $\times$  14')
- 16' Clear Height
- Air Conditioned Throughout
- Power: 800 Amps, 3-Phase 480 Volt
- 40 Parking Spaces
- Demised Smaller Warehouse is Separately Metered
- Built in 2002

100 South Fifth Street, Suite 2100 Minneapolis, MN 55402

nmrk.com

The information contained herein has been obtained from sources deemed reliable but has not been verified and no guarantee, warranty or representation, either express or implied, is made with respect to such information. Terms of sale or lease and availability are subject to change or withdrawal without notice.

# 8440 EAGLE CREEK PARKWAY | SAVAGE, MN 55378









#### CONTACT

Brian Netz Senior Managing Director t 612-430-9947 brian.netz@nmrk.com nmrk.com



# 8440 EAGLE CREEK PARKWAY | SAVAGE, MN 55378

### **Photos**





















#### CONTACT

Brian Netz Senior Managing Director t 612-430-9947 brian.netz@nmrk.com nmrk.com



## **Floor Plans**



#### CONTACT

Brian Netz Senior Managing Director t 612-430-9947 brian.netz@nmrk.com





# 8440 EAGLE CREEK PARKWAY | SAVAGE, MN 55378

Survey







#### CONTACT

nmrk.com

Brian Netz Senior Managing Director t 612-430-9947 brian.netz@nmrk.com