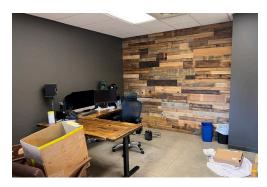

and One 14'  $\times$  14')
- 16' Clear Height
- Air Conditioned Throughout
- Power: 800 Amps, 3-Phase 480 Volt
- 40 Parking Spaces
- Demised Smaller Warehouse is Separately Metered
- Built in 2002

100 South Fifth Street, Suite 2100 Minneapolis, MN 55402

nmrk.com

The information contained herein has been obtained from sources deemed reliable but has not been verified and no guarantee, warranty or representation, either express or implied, is made with respect to such information. Terms of sale or lease and availability are subject to change or withdrawal without notice.

# 8440 EAGLE CREEK PARKWAY | SAVAGE, MN 55378









#### CONTACT

Brian Netz Senior Managing Director t 612-430-9947 brian.netz@nmrk.com nmrk.com



# 8440 EAGLE CREEK PARKWAY | SAVAGE, MN 55378

### **Photos**





















#### CONTACT

Brian Netz Senior Managing Director t 612-430-9947 brian.netz@nmrk.com nmrk.com



## **Floor Plans**



#### CONTACT

Brian Netz Senior Managing Director t 612-430-9947 brian.netz@nmrk.com





# 8440 EAGLE CREEK PARKWAY | SAVAGE, MN 55378

Survey







#### CONTACT

nmrk.com

Brian Netz Senior Managing Director t 612-430-9947 brian.netz@nmrk.com