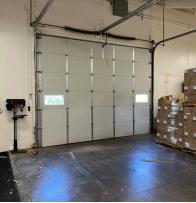

lucas.long@nmrk.com

# NEWMARK

#### **Property Highlights:**

- 20,032 Square Foot Building
- Two (2) Dock Doors
- Three (3) Drive-in Doors (Two 12'  $\times$  14' and One 14'  $\times$  14')
- 16' Clear Height
- Air Conditioned Throughout
- Power: 800 Amps, 3-Phase 480 Volt
- 40 Parking Spaces
- Demised Smaller Warehouse is Separately Metered
- Built in 2002

100 South Fifth Street, Suite 2100 Minneapolis, MN 55402

nmrk.com

The information contained herein has been obtained from sources deemed reliable but has not been verified and no guarantee, warranty or representation, either express or implied, is made with respect to such information. Terms of sale or lease and availability are subject to change or withdrawal without notice.

# 8440 EAGLE CREEK PARKWAY | SAVAGE, MN 55378









#### CONTACT

Brian Netz Senior Managing Director t 612-430-9947 brian.netz@nmrk.com nmrk.com



# 8440 EAGLE CREEK PARKWAY | SAVAGE, MN 55378

### **Photos**





















#### CONTACT

Brian Netz Senior Managing Director t 612-430-9947 brian.netz@nmrk.com nmrk.com



## **Floor Plans**



#### CONTACT

Brian Netz Senior Managing Director t 612-430-9947 brian.netz@nmrk.com





# 8440 EAGLE CREEK PARKWAY | SAVAGE, MN 55378

Survey







#### CONTACT

nmrk.com

Brian Netz Senior Managing Director t 612-430-9947 brian.netz@nmrk.com