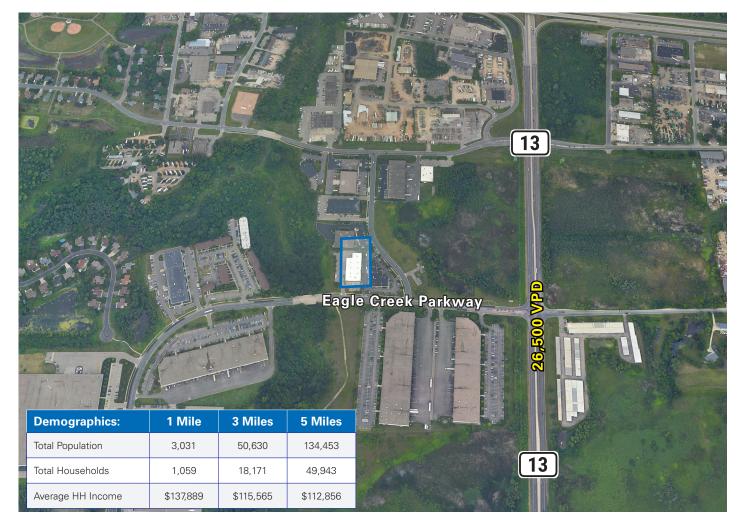

# 8440 EAGLE CREEK PARKWAY | SAVAGE, MN 55378

#### CONTACT

Brian Netz Senior Managing Director t 612-430-9947 brian.netz@nmrk.com nmrk.com