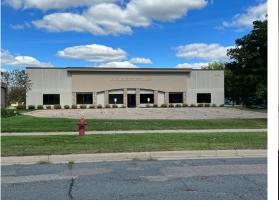

52 lucas.long@nmrk.com

# NEWMARK

#### **Property Highlights:**

- 20,032 Square Foot Building
- Two (2) Dock Doors
- Three (3) Drive-in Doors (Two 12'  $\times$  14' and One 14'  $\times$  14')
- 16' Clear Height
- Air Conditioned Throughout
- Power: 800 Amps, 3-Phase 480 Volt
- 40 Parking Spaces
- Demised Smaller Warehouse is Separately Metered
- Built in 2002

100 South Fifth Street, Suite 2100 Minneapolis, MN 55402

nmrk.com

The information contained herein has been obtained from sources deemed reliable but has not been verified and no guarantee, warranty or representation, either express or implied, is made with respect to such information. Terms of sale or lease and availability are subject to change or withdrawal without notice.

# 8440 EAGLE CREEK PARKWAY | SAVAGE, MN 55378









#### CONTACT

Brian Netz Senior Managing Director t 612-430-9947 brian.netz@nmrk.com nmrk.com



# 8440 EAGLE CREEK PARKWAY | SAVAGE, MN 55378

### **Photos**





















#### CONTACT

Brian Netz Senior Managing Director t 612-430-9947 brian.netz@nmrk.com nmrk.com



## **Floor Plans**



#### CONTACT

Brian Netz Senior Managing Director t 612-430-9947 brian.netz@nmrk.com





# 8440 EAGLE CREEK PARKWAY | SAVAGE, MN 55378

Survey







#### CONTACT

nmrk.com

Brian Netz Senior Managing Director t 612-430-9947 brian.netz@nmrk.com