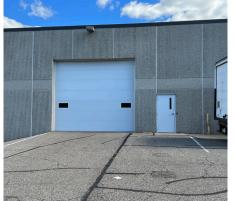

9952 lucas.long@nmrk.com

# NEWMARK

#### **Property Highlights:**

- 20,032 Square Foot Building
- Two (2) Dock Doors
- Three (3) Drive-in Doors (Two 12'  $\times$  14' and One 14'  $\times$  14')
- 16' Clear Height
- Air Conditioned Throughout
- Power: 800 Amps, 3-Phase 480 Volt
- 40 Parking Spaces
- Demised Smaller Warehouse is Separately Metered
- Built in 2002

100 South Fifth Street, Suite 2100 Minneapolis, MN 55402

nmrk.com

The information contained herein has been obtained from sources deemed reliable but has not been verified and no guarantee, warranty or representation, either express or implied, is made with respect to such information. Terms of sale or lease and availability are subject to change or withdrawal without notice.

# 8440 EAGLE CREEK PARKWAY | SAVAGE, MN 55378









#### CONTACT

Brian Netz Senior Managing Director t 612-430-9947 brian.netz@nmrk.com nmrk.com



# 8440 EAGLE CREEK PARKWAY | SAVAGE, MN 55378

### **Photos**





















#### CONTACT

Brian Netz Senior Managing Director t 612-430-9947 brian.netz@nmrk.com nmrk.com



## **Floor Plans**



#### CONTACT

Brian Netz Senior Managing Director t 612-430-9947 brian.netz@nmrk.com





# 8440 EAGLE CREEK PARKWAY | SAVAGE, MN 55378

Survey







#### CONTACT

nmrk.com

Brian Netz Senior Managing Director t 612-430-9947 brian.netz@nmrk.com