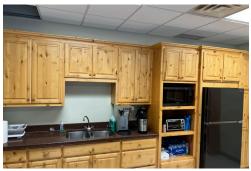

d One 14'  $\times$  14')
- 16' Clear Height
- Air Conditioned Throughout
- Power: 800 Amps, 3-Phase 480 Volt
- 40 Parking Spaces
- Demised Smaller Warehouse is Separately Metered
- Built in 2002

100 South Fifth Street, Suite 2100 Minneapolis, MN 55402

nmrk.com

The information contained herein has been obtained from sources deemed reliable but has not been verified and no guarantee, warranty or representation, either express or implied, is made with respect to such information. Terms of sale or lease and availability are subject to change or withdrawal without notice.

# 8440 EAGLE CREEK PARKWAY | SAVAGE, MN 55378









#### CONTACT

Brian Netz Senior Managing Director t 612-430-9947 brian.netz@nmrk.com nmrk.com



# 8440 EAGLE CREEK PARKWAY | SAVAGE, MN 55378

### **Photos**





















#### CONTACT

Brian Netz Senior Managing Director t 612-430-9947 brian.netz@nmrk.com nmrk.com



## **Floor Plans**



#### CONTACT

Brian Netz Senior Managing Director t 612-430-9947 brian.netz@nmrk.com





# 8440 EAGLE CREEK PARKWAY | SAVAGE, MN 55378

Survey







#### CONTACT

nmrk.com

Brian Netz Senior Managing Director t 612-430-9947 brian.netz@nmrk.com