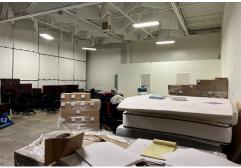

'  $\times$  14')
- 16' Clear Height
- Air Conditioned Throughout
- Power: 800 Amps, 3-Phase 480 Volt
- 40 Parking Spaces
- Demised Smaller Warehouse is Separately Metered
- Built in 2002

100 South Fifth Street, Suite 2100 Minneapolis, MN 55402

nmrk.com

The information contained herein has been obtained from sources deemed reliable but has not been verified and no guarantee, warranty or representation, either express or implied, is made with respect to such information. Terms of sale or lease and availability are subject to change or withdrawal without notice.

# 8440 EAGLE CREEK PARKWAY | SAVAGE, MN 55378









#### CONTACT

Brian Netz Senior Managing Director t 612-430-9947 brian.netz@nmrk.com nmrk.com



# 8440 EAGLE CREEK PARKWAY | SAVAGE, MN 55378

### **Photos**





















#### CONTACT

Brian Netz Senior Managing Director t 612-430-9947 brian.netz@nmrk.com nmrk.com



## **Floor Plans**



#### CONTACT

Brian Netz Senior Managing Director t 612-430-9947 brian.netz@nmrk.com





# 8440 EAGLE CREEK PARKWAY | SAVAGE, MN 55378

Survey







#### CONTACT

nmrk.com

Brian Netz Senior Managing Director t 612-430-9947 brian.netz@nmrk.com