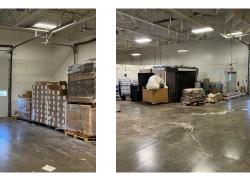

\times$  14')
- 16' Clear Height
- Air Conditioned Throughout
- Power: 800 Amps, 3-Phase 480 Volt
- 40 Parking Spaces
- Demised Smaller Warehouse is Separately Metered
- Built in 2002

100 South Fifth Street, Suite 2100 Minneapolis, MN 55402

nmrk.com

The information contained herein has been obtained from sources deemed reliable but has not been verified and no guarantee, warranty or representation, either express or implied, is made with respect to such information. Terms of sale or lease and availability are subject to change or withdrawal without notice.

# 8440 EAGLE CREEK PARKWAY | SAVAGE, MN 55378









#### CONTACT

Brian Netz Senior Managing Director t 612-430-9947 brian.netz@nmrk.com nmrk.com



# 8440 EAGLE CREEK PARKWAY | SAVAGE, MN 55378

### **Photos**





















#### CONTACT

Brian Netz Senior Managing Director t 612-430-9947 brian.netz@nmrk.com nmrk.com



## **Floor Plans**



#### CONTACT

Brian Netz Senior Managing Director t 612-430-9947 brian.netz@nmrk.com





# 8440 EAGLE CREEK PARKWAY | SAVAGE, MN 55378

Survey







#### CONTACT

nmrk.com

Brian Netz Senior Managing Director t 612-430-9947 brian.netz@nmrk.com