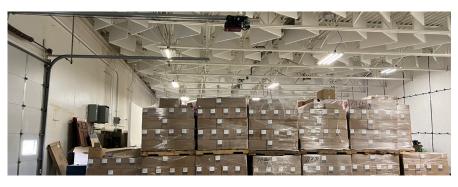

One 14'  $\times$  14')
- 16' Clear Height
- Air Conditioned Throughout
- Power: 800 Amps, 3-Phase 480 Volt
- 40 Parking Spaces
- Demised Smaller Warehouse is Separately Metered
- Built in 2002

100 South Fifth Street, Suite 2100 Minneapolis, MN 55402

nmrk.com

The information contained herein has been obtained from sources deemed reliable but has not been verified and no guarantee, warranty or representation, either express or implied, is made with respect to such information. Terms of sale or lease and availability are subject to change or withdrawal without notice.

# 8440 EAGLE CREEK PARKWAY | SAVAGE, MN 55378









#### CONTACT

Brian Netz Senior Managing Director t 612-430-9947 brian.netz@nmrk.com nmrk.com



# 8440 EAGLE CREEK PARKWAY | SAVAGE, MN 55378

### **Photos**





















#### CONTACT

Brian Netz Senior Managing Director t 612-430-9947 brian.netz@nmrk.com nmrk.com



## **Floor Plans**



#### CONTACT

Brian Netz Senior Managing Director t 612-430-9947 brian.netz@nmrk.com





# 8440 EAGLE CREEK PARKWAY | SAVAGE, MN 55378

Survey







#### CONTACT

nmrk.com

Brian Netz Senior Managing Director t 612-430-9947 brian.netz@nmrk.com